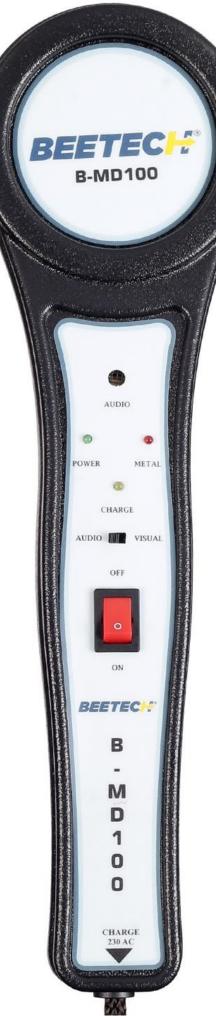

## **FEATURES**

- Indication audio buzzer
- Automatic setting (No adjustment required)
- 12V Adaptor Charger
- Light weight
- Strong ABS Body
- Ultra-sensitive
- Instant operation
- Search Area: 90 sq.mm
- Detects all types of ferrous and non-ferrous Metal Alloys
- Audio and Visual Indication
- 9V Rechargeable NI-MN Battery.
- Battery life: More than 40 hours.
- Dimension: 330 (I) X50 (w) X35 (h)

## **SPECIFICATION**

Colour indication:
RED – Metal Detection
GREEN – Power On
YELLOW – Charge indication

Sensitivity 0.1gm of any metal with minimum 6mm diameter can detect from 20 mm distance.