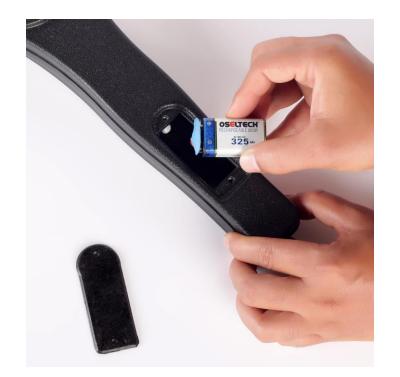

## **FEATURES**

- Indication audio buzzer
- Automatic setting (No adjustment required)
- 12V Adaptor Charger
- Light weight
- Strong ABS Body
- Ultra-sensitive
- Instant operation
- Search Area: 90 sq.mm
- Detects all types of ferrous and non-ferrous Metal Alloys
- Audio and Visual Indication
- 9V Rechargeable NI-MN Battery.
- Battery life: More than 40 hours.
- Dimension: 330 (I) X50 (w) X35 (h)