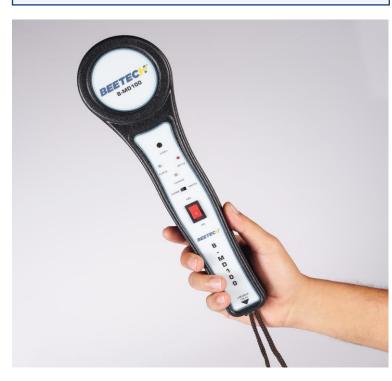

## METAL DETECTOR B-MD100

- STRONG ABS BODY
- HIGH SENSITIVITY
- AUDIO + VISUAL INDICATION
- RECHARGEABLE BATTERY

**ACCURATE** 

**HIGH QUALITY** 

**RELIABLE** 

**DURABLE** 

**EASY TO READ** 

**STURDY** 

## **FEATURES**

- Indication audio buzzer
- Automatic setting (No adjustment required)
- 12V Adaptor Charger
- Light weight
- Strong ABS Body
- Ultra-sensitive
- Instant operation
- Search Area: 90 sq.mm
- Detects all types of ferrous and non-ferrous Metal Alloys
- Audio and Visual Indication
- 9V Rechargeable NI-MN Battery.
- Battery life: More than 40 hours.
- Dimension: 330 (I) X50 (w) X35 (h)

## **SPECIFICATION**

Colour indication:
RED – Metal Detection
GREEN – Power On
YELLOW – Charge indication

Sensitivity 0.1gm of any metal with minimum 6mm diameter can detect from 20 mm distance.