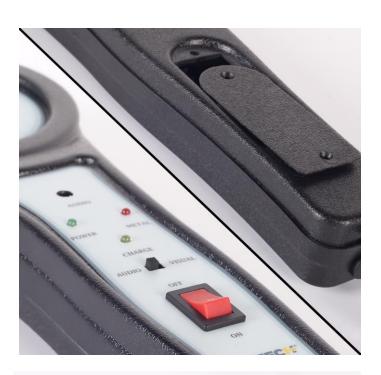

## **SPECIFICATION**

Colour indication:
RED – Metal Detection
GREEN – Power On
YELLOW – Charge indication

Sensitivity 0.1gm of any metal with minimum 6mm diameter can detect from 20 mm distance.